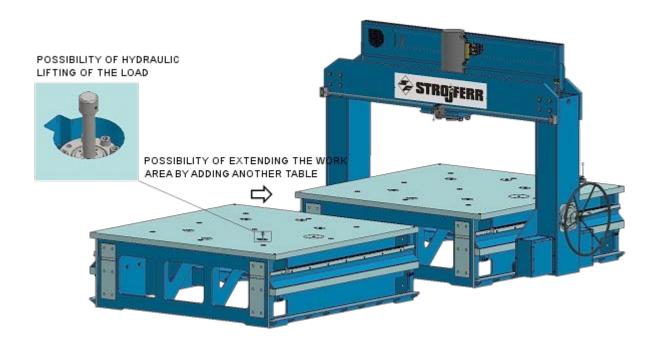

## Straightening press RL 750

The straightening press is a technological device designed for straightening weldments.

The drive of the ram is hydraulic. The transverse drive of the ram travel and the drive of the longitudinal travel of the gantry on the leveling table is manual.

The straightening table is designed as a modular system. The required table length can be achieved by connecting several tables. The straightening table is equipped with holes for mounting lifting rollers and a large hole at the edge of the table for the possibility of pressing parts of cylindrical shapes.