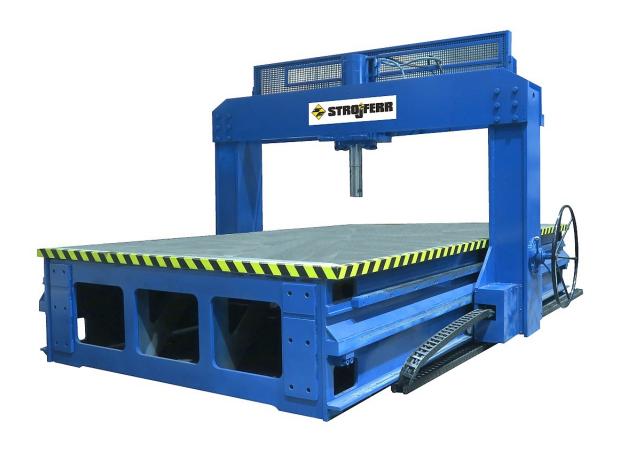

## Straightening press RL 750

The straightening press is a technological device designed for straightening weldments.

The drive of the ram is hydraulic. The transverse drive of the ram travel and the drive of the longitudinal travel of the gantry on the leveling table is manual.

The straightening table is designed as a modular system. The required table length can be achieved by connecting several tables. The straightening table is equipped with holes for mounting lifting rollers and a large hole at the edge of the table for the possibility of pressing parts of cylindrical shapes.