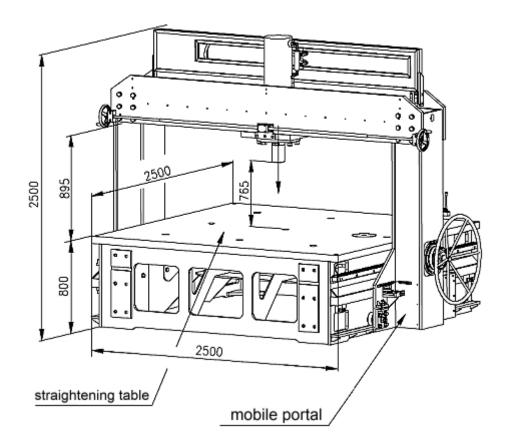

The straightening table is designed as a modular system. The required table length can be achieved by connecting several tables. The straightening table is equipped with holes for mounting lifting rollers and a large hole at the edge of the table for the possibility of pressing parts of cylindrical shapes.

## **Technical specifications:**

| Max. ram force in the middle of the gantry           | 750 kN (75 tons) |
|------------------------------------------------------|------------------|
| Max. force at the edge of the gantry                 | 850 kN (85 tons) |
| Ram stroke                                           | 500 mm           |
| Table width                                          | 2500 mm          |
| Weight                                               | 7 600 kg         |
| Power of the hydraulic aggregate                     | 3 to 7,5 kW      |
| Working pressure                                     | 160 to 280 bar   |
| The dimensions of the press are shown in the picture |                  |