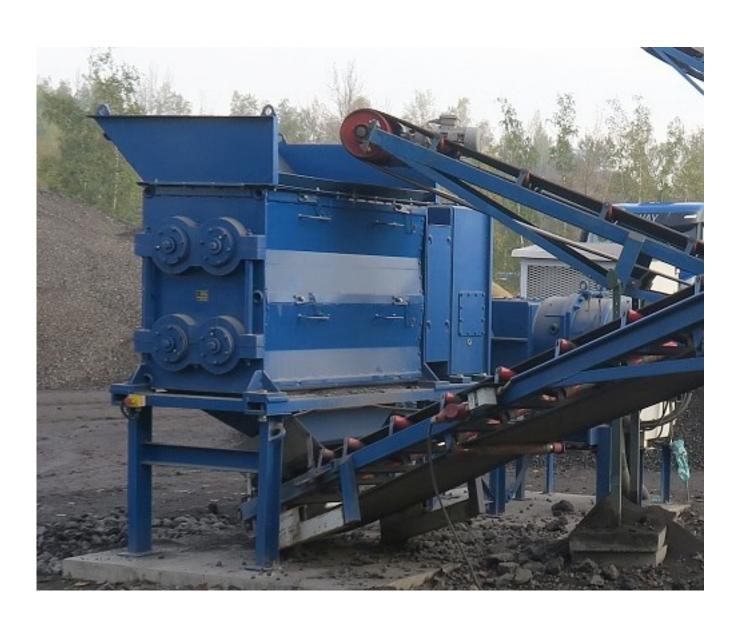

## Rotary stationary four-drum crusher DRS 2x2

## Use:

The DRS 2x2 crusher is primarily intended for crushing non-sticky bituminous mixtures with stone admixture, for example road surfaces, brickwork, wood and other similar materials.

It requires an electrical current supply for its operation.

The material to be crushed is transported to the crusher by a belt conveyor.

Crushing is carried out by two pairs of rotors with wear-resistant steel teeth. The drive is a gearbox with a motor.