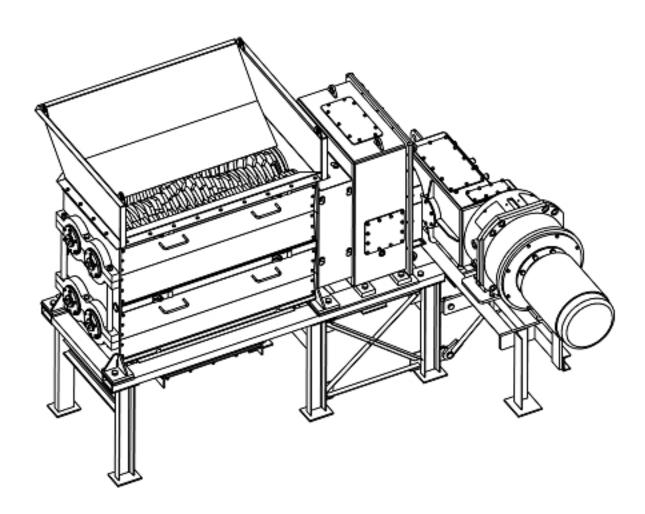

## Rotary stationary four-drum crusher DRS 2x2

## Use:

The DRS 2x2 crusher is primarily intended for crushing non-sticky bituminous mixtures with stone admixture, for example road surfaces, brickwork, wood and other similar materials.

It requires an electrical current supply for its operation.

The material to be crushed is transported to the crusher by a belt conveyor.

Crushing is carried out by two pairs of rotors with wear-resistant steel teeth. The drive is a gearbox with a motor.